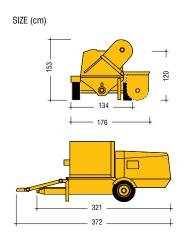

#### **TECHNICAL DATA**

| Liquid cooled diesel engine      | FOCS 1404 Lombardini -22 Kw                                 |                                                           |
|----------------------------------|-------------------------------------------------------------|-----------------------------------------------------------|
| Worm pump                        | L8.2                                                        | 2L7                                                       |
| Infinitely adjustable output*    | $0 \div 150 \text{ l/m}^{*1} - 0 \div 300 \text{ l/m}^{*2}$ | $0 \div 25 \text{ I/m}^{*1} - 0 \div 50 \text{ I/m}^{*2}$ |
| Max. aggregate size              | 16 ÷ 18 mm                                                  | 8 mm                                                      |
| Max. working pressure            | 20 bar                                                      | 30 bar                                                    |
| Compressor                       | 400 I                                                       |                                                           |
| Hopper capacity                  | 200 l                                                       |                                                           |
| Hydraulic lifting mixer capacity | 200                                                         |                                                           |
| Delivery distance*               | 100 m                                                       | 140 m                                                     |
| Delivery height*                 | 60 m                                                        | 80 m                                                      |
| Filling height                   | 86 cm                                                       | 86 cm                                                     |
| Chassis                          | elastic axle with draw bar                                  |                                                           |
| Size                             | 321 (372#) x 176 (134#) x 120 (153#) cm                     |                                                           |
| Weight                           | 870 kg                                                      | 870 kg                                                    |
|                                  |                                                             |                                                           |

<sup>\*1</sup> Low speed - \*2 High speed - # In towing position

Thanks to the dual speed hydraulic motor and the two types interchangeable pumps, PRO H BMS is able to mix, pump and spray different materials at great heights and distances.