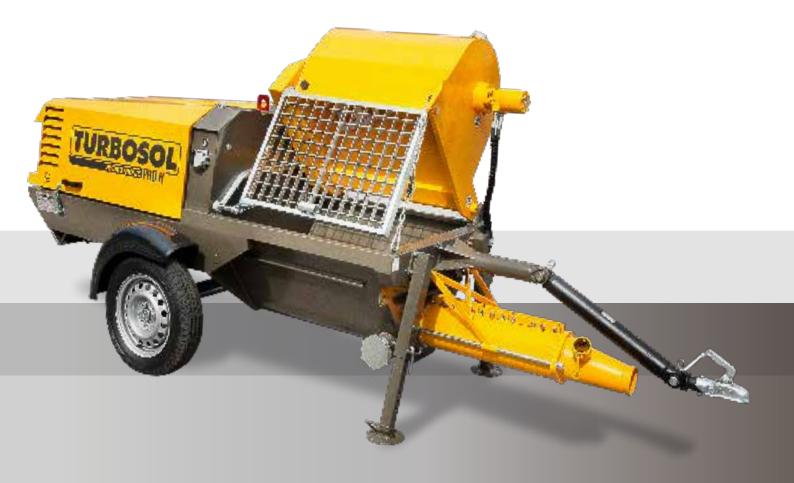

# **WORM PUMP**

PRO H BMS: the ideal solution for mixing, pumping and spraying any volume of material.

www.turbosol.it

<sup>\*1</sup> Low speed - \*2 High speed - # In towing position

Thanks to the dual speed hydraulic motor and the two types interchangeable pumps, PRO H BMS is able to mix, pump and spray different materials at great heights and distances.

Two unique set-ups to match any tough job on site.